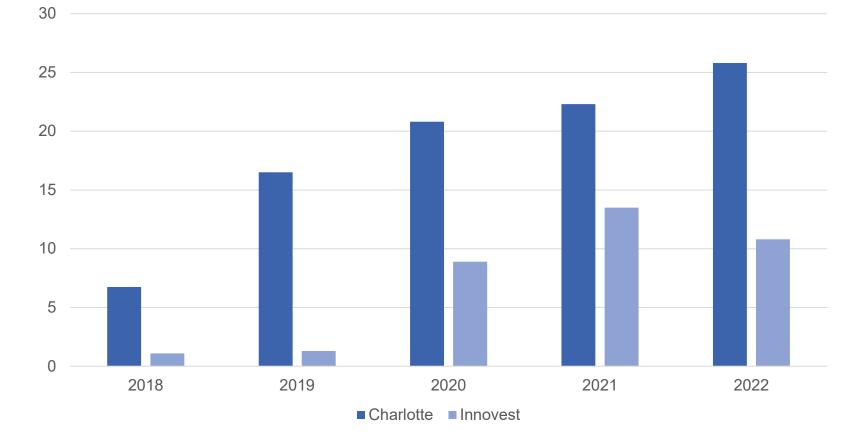

THE WORK 2022 3<sup>rd</sup> quarter

- New SOC1 auditor
- Business continuity test
- FIS Charlotte update (IEC this weekend all other clients next weekend)
- Client Feedback Survey

- Frost Bank Relationship Clearing & Checking
- HWA Relationship T\*NET Platform
- SS&C InnoTrust
- TMN Rebrand