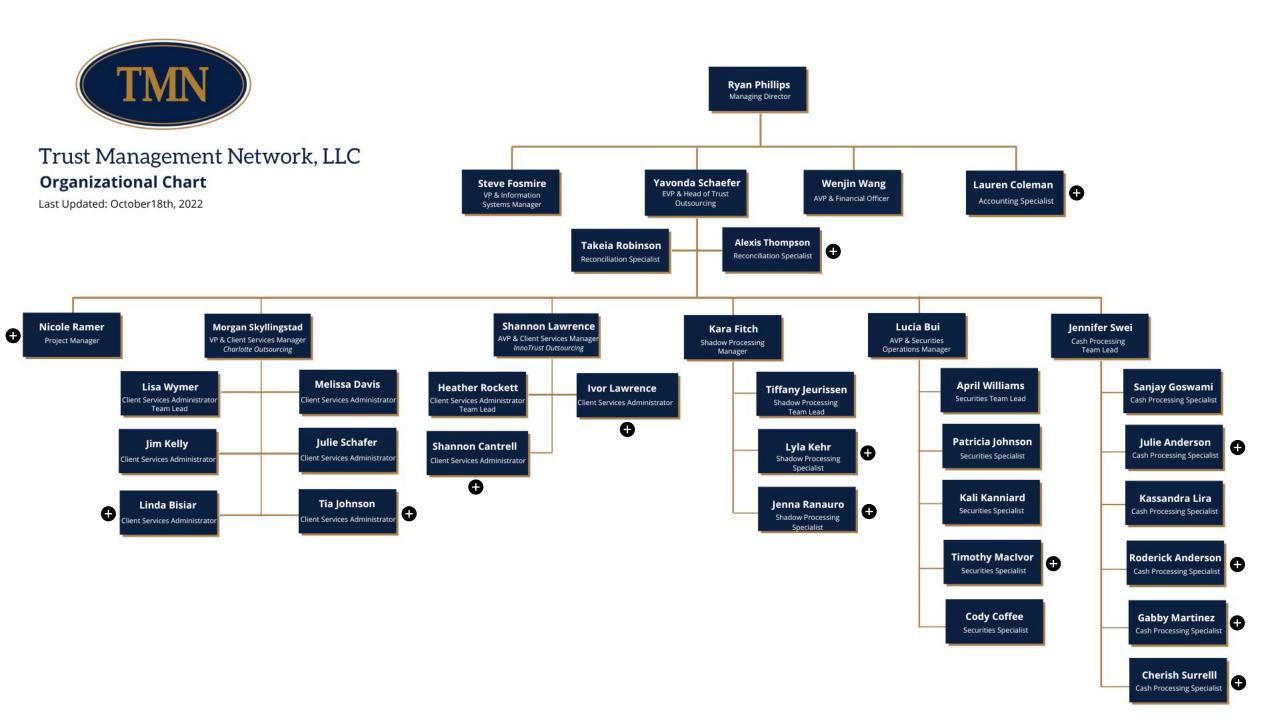

### Today's Topics

- 1. The Company
- 2. The Team
- 3. The Clients
- 4. The Work

2022 Total Clients = 39 2022 Total AUM = \$36.5 BIL (+5.7%) 2022 Total Accounts = 24,822 (+3.6%)

AUM (In Billions)

- 36 Total Employees
- 14 New Employees (< 1 yr.)
- 6 Promotions to Management / Leadership
- 5:1 Client to CSA Ratio