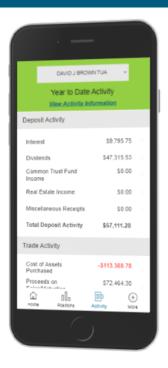

## **Simple Navigation**

The mobile app enables your clients to view account information anytime, anywhere, including:

- Displays based on an individual account or aggregated group of accounts
- Snapshot of their accounts
- Easy to understand year-to-date activity
- Detailed information on a specific position or transaction